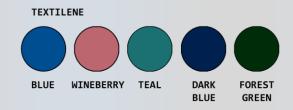

## **Features**

- 3" durable twin wheel casters, all locking
- Clip-on seat lifts and can be removed for cleaning
- Extra support mesh backrest, available in 5 colors
- Removeable pail with lid
- Slideout footrest for added safety

| Ordering Options                 |  |
|----------------------------------|--|
| VL SC17 P FR                     |  |
| Specify backrest color selection |  |