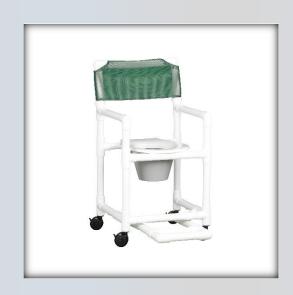

## **Value Line Shower Chair w/ Footrest**

| Technical Data    |        |  |
|-------------------|--------|--|
| Height:           | 39.5   |  |
| Width:            | 20.5   |  |
| Depth:            | 23     |  |
| Weight:           | 25     |  |
| Seat Height:      | 21     |  |
| Clearance:        | 18     |  |
| Between the arms: | 17.25  |  |
| Weight Capacity:  | 300    |  |
| Ship Weight       | 27     |  |
| Shipping Method   | Parcel |  |

## **Features**

- 3" durable twin wheel casters, all locking
- Clip-on seat lifts and can be removed for cleaning
- Extra support mesh backrest, available in 5 colors
- Removeable pail with lid
- Slideout footrest for added safety